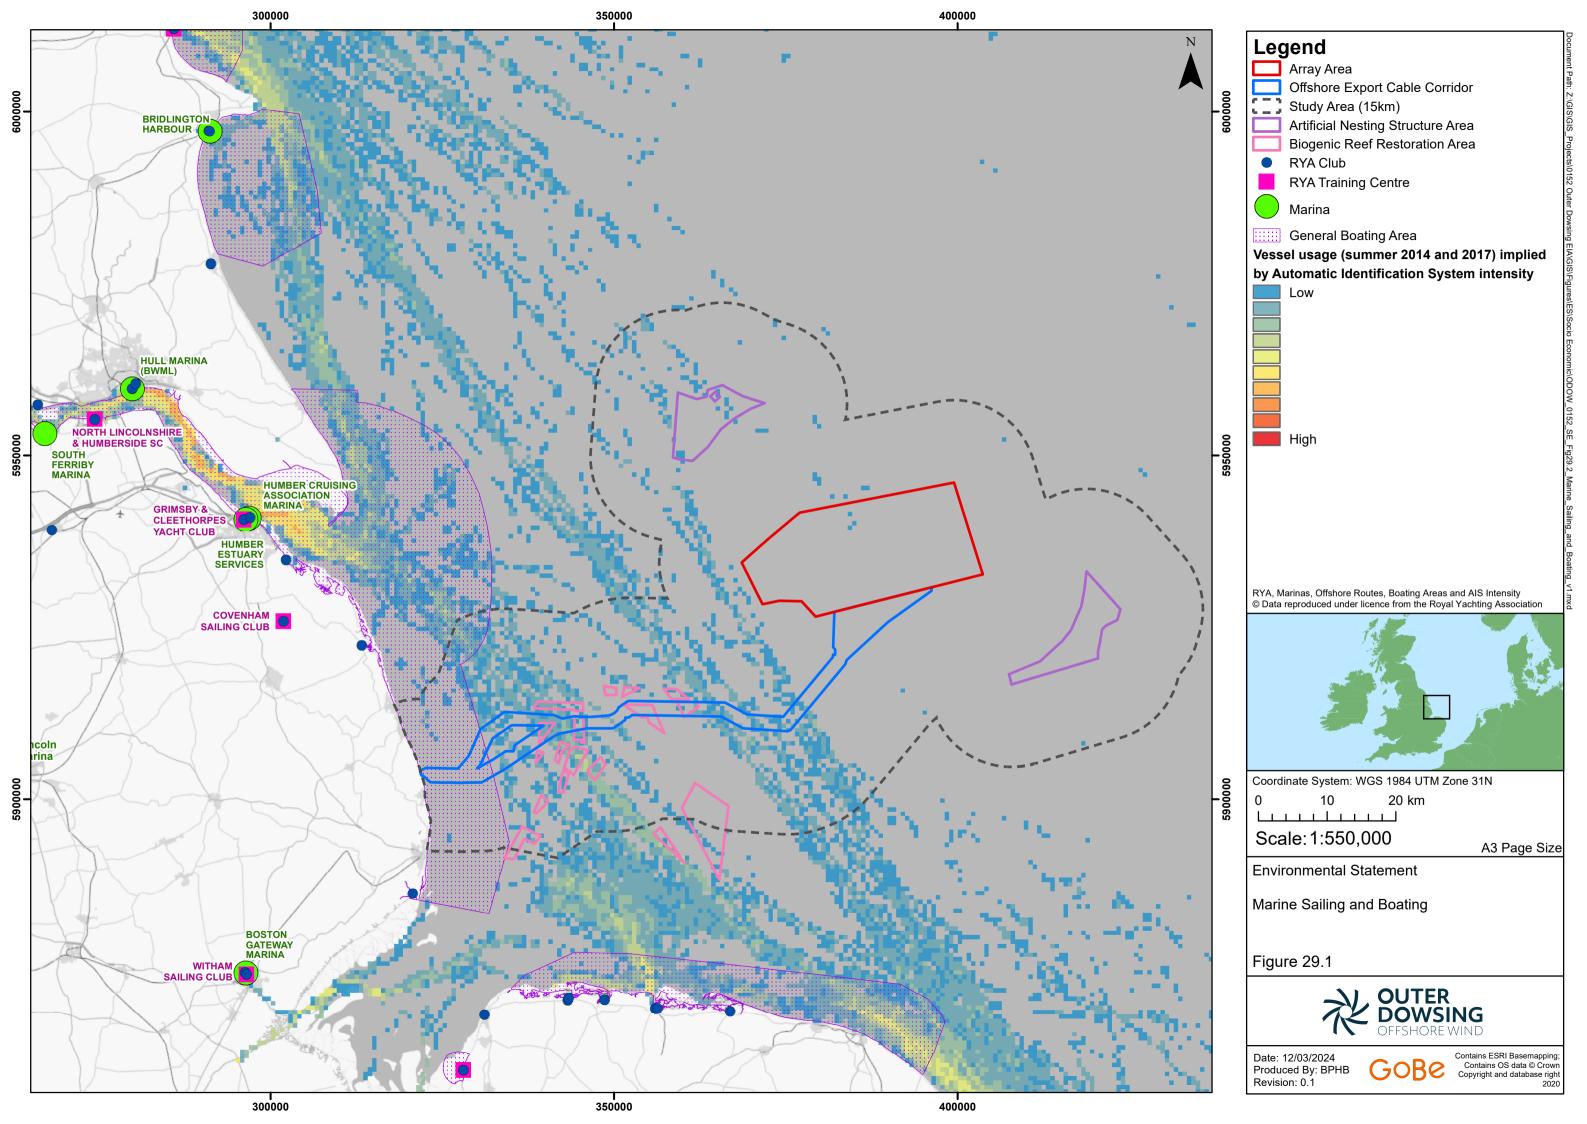

## Table of Figures

| Figure 29.1 - Marine sailing and boating | 4 |
|------------------------------------------|---|
| Figure 29.2 - Recreational Vessels       |   |
| Figure 29.3 - Vessel Type                |   |
| Figure 29.4 - Recreational Angling       |   |
| Figure 29.5 - Marine Recreation          |   |