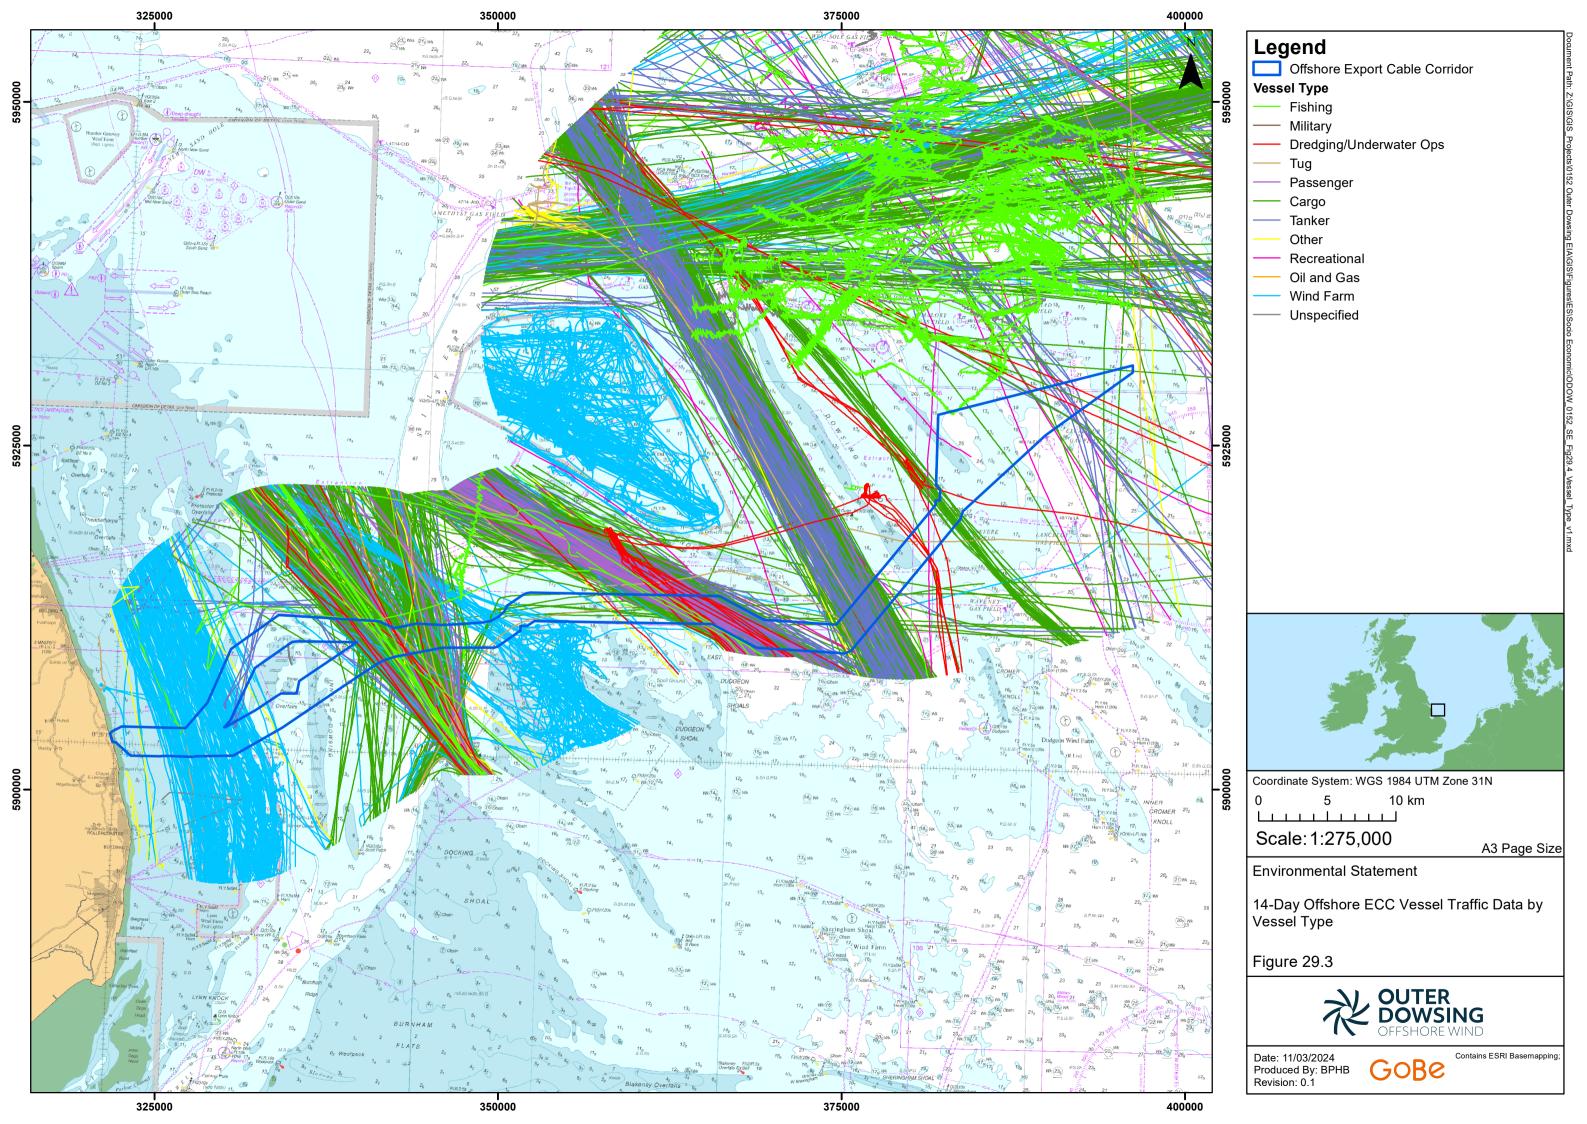

## Table of Figures

| Figure 29.1 - Marine sailing and boating | 4 |
|------------------------------------------|---|
| Figure 29.2 - Recreational Vessels       |   |
| Figure 29.3 - Vessel Type                |   |
| Figure 29.4 - Recreational Angling       |   |
| Figure 29.5 - Marine Recreation          |   |