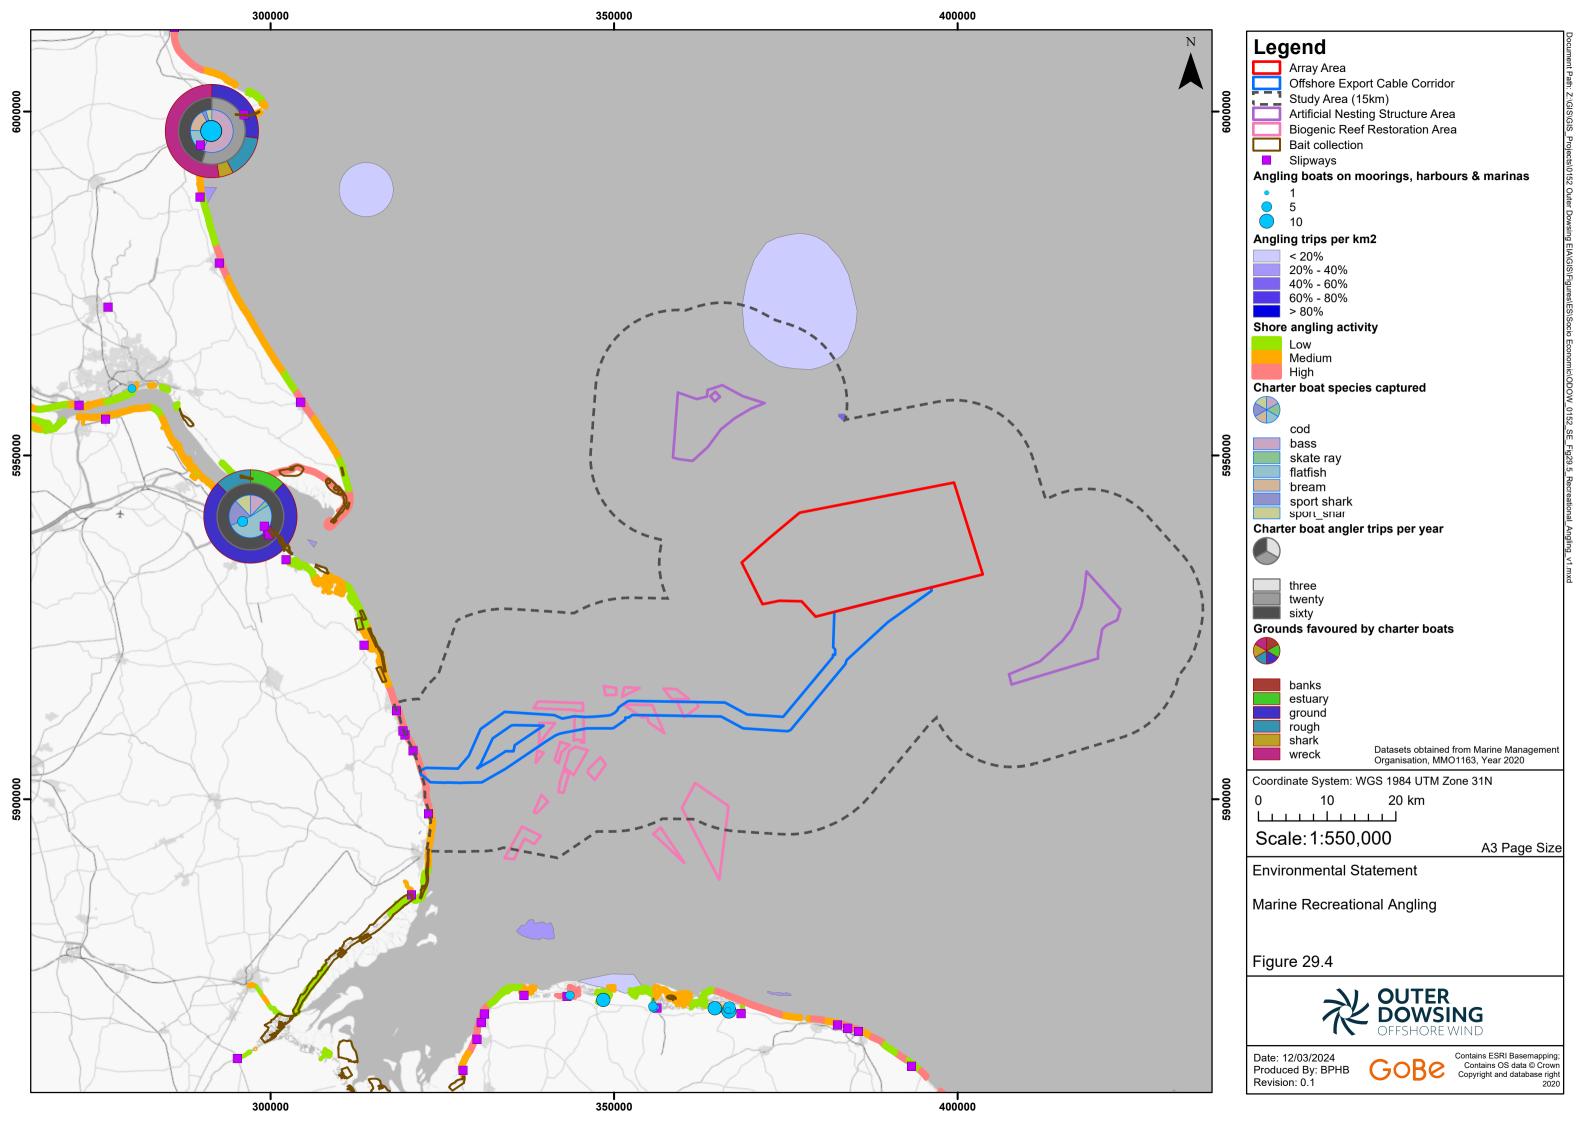

## Table of Figures

| Figure 29.1 - Marine sailing and boating | 4 |
|------------------------------------------|---|
| Figure 29.2 - Recreational Vessels       |   |
| Figure 29.3 - Vessel Type                |   |
| Figure 29.4 - Recreational Angling       |   |
| Figure 29.5 - Marine Recreation          |   |