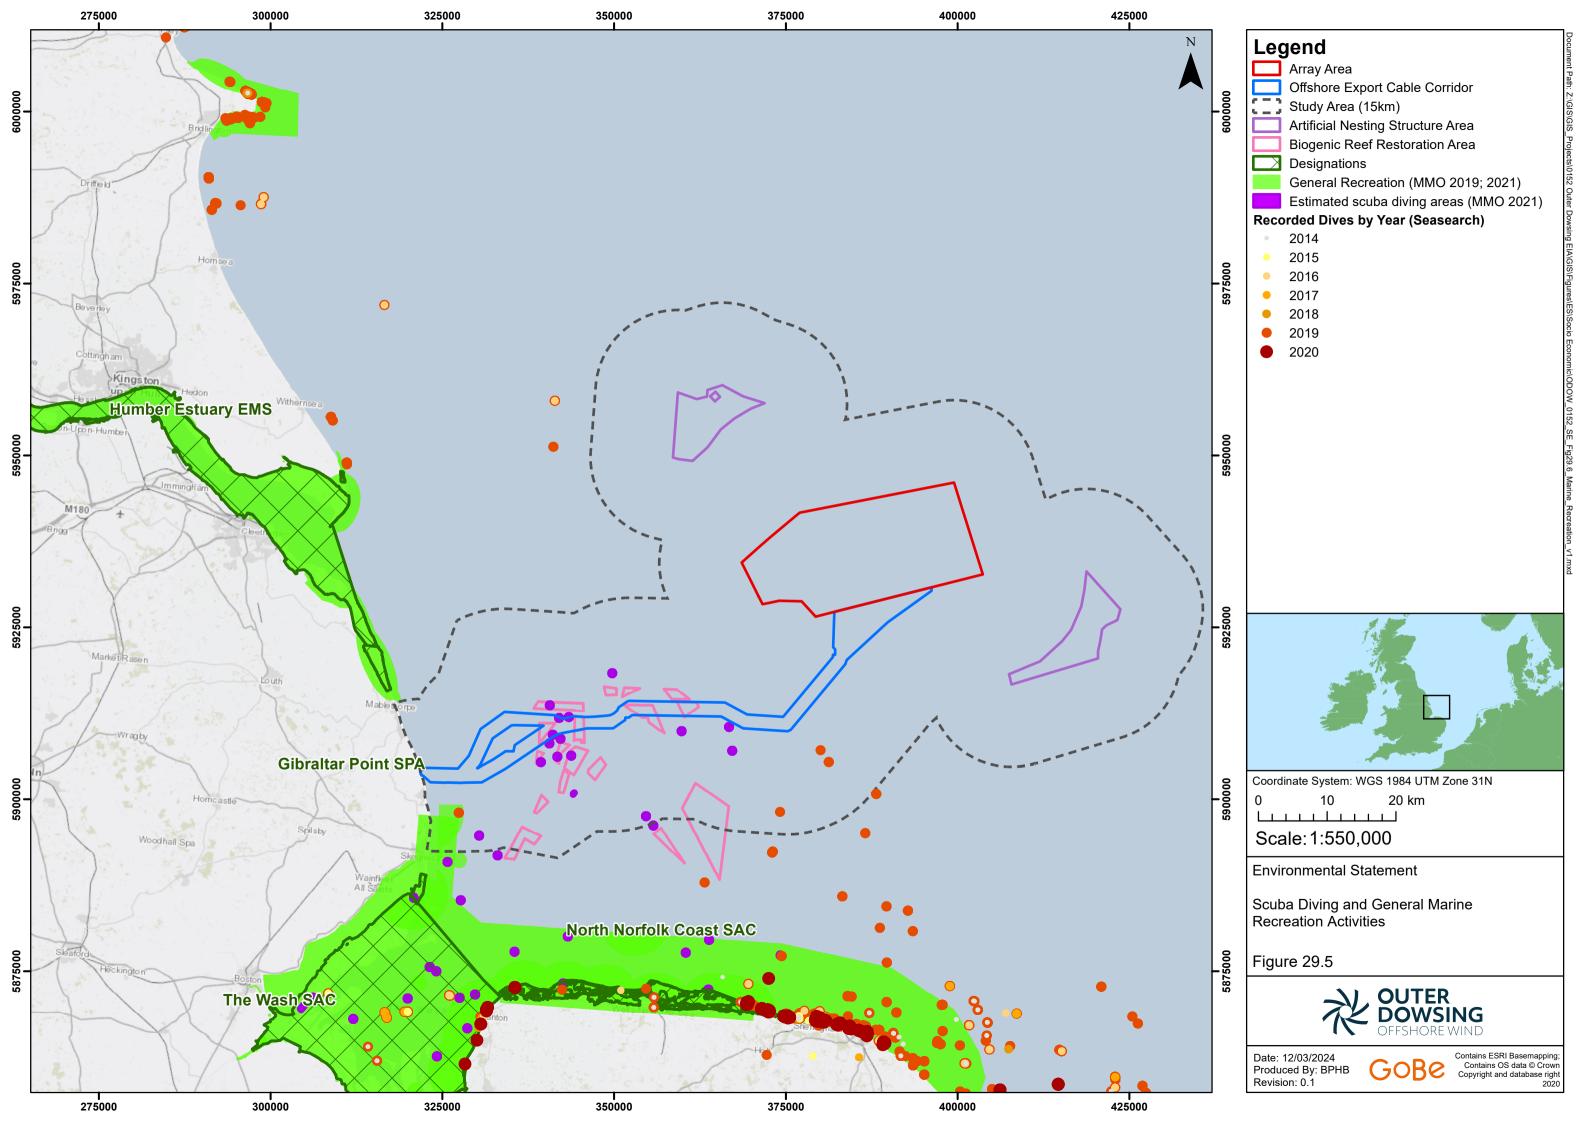

## Table of Figures

| Figure 29.1 - Marine sailing and boating | 4 |
|------------------------------------------|---|
| Figure 29.2 - Recreational Vessels       |   |
| Figure 29.3 - Vessel Type                |   |
| Figure 29.4 - Recreational Angling       |   |
| Figure 29.5 - Marine Recreation          |   |