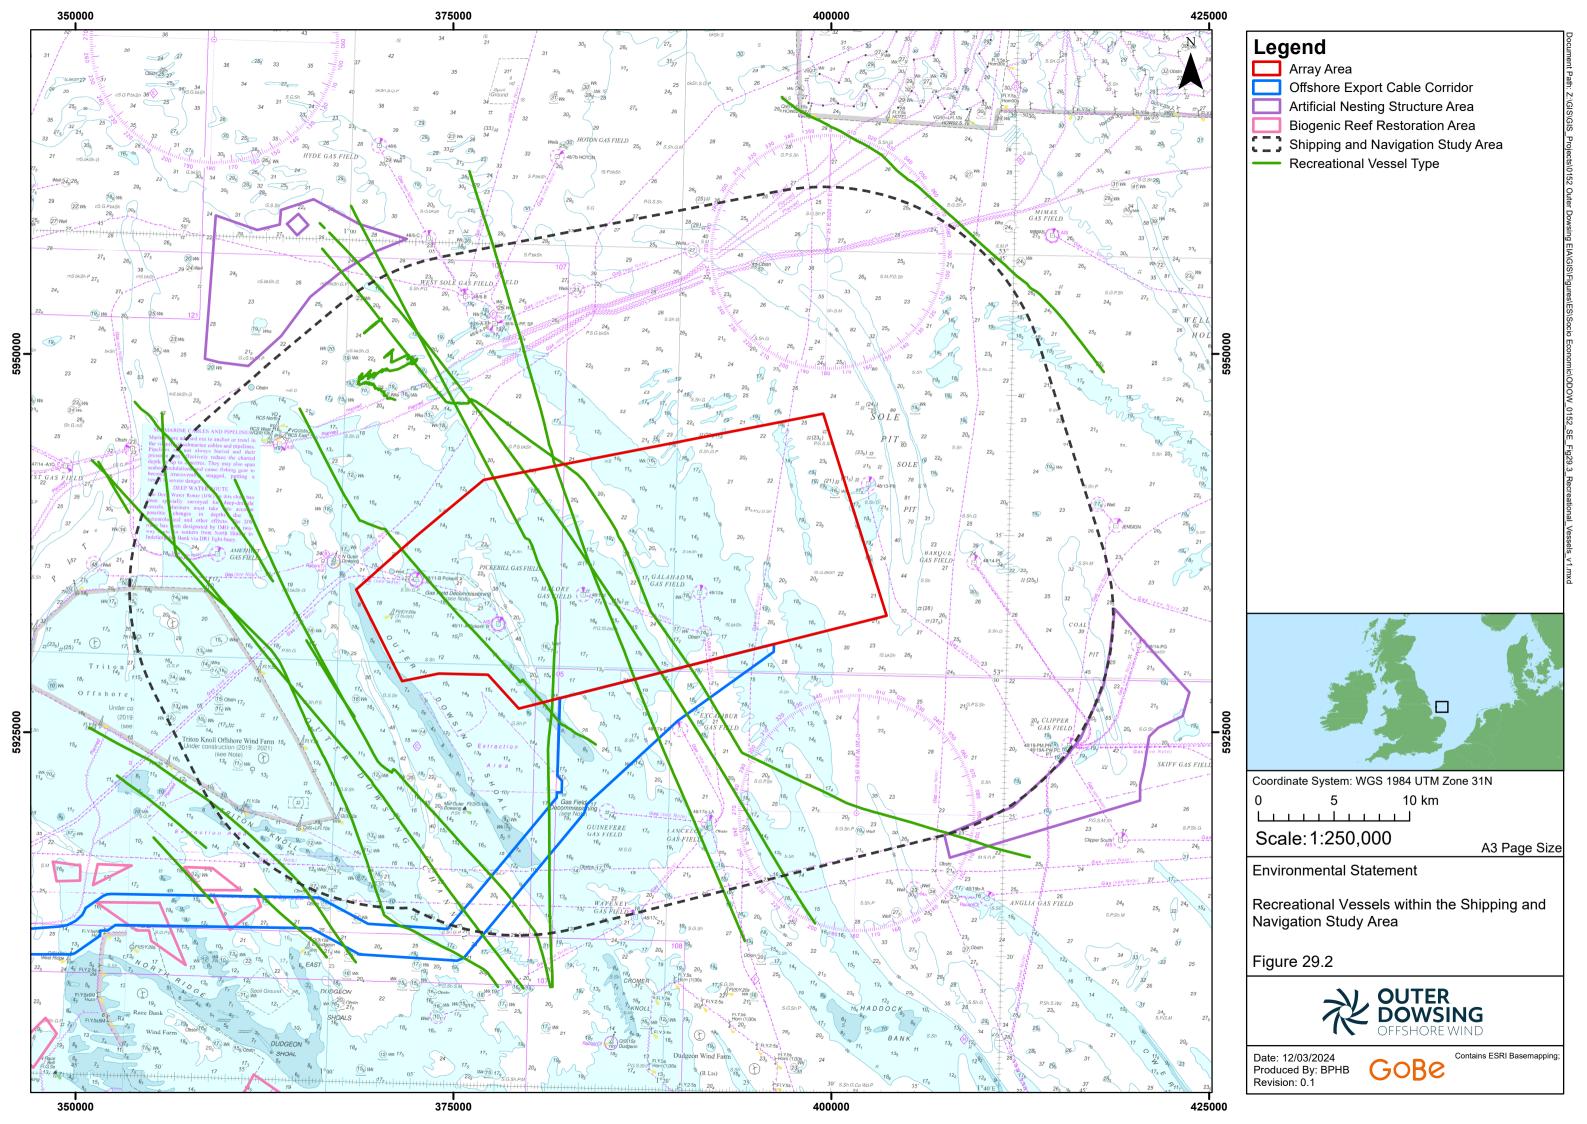

## Table of Figures

| Figure 29.1 - Marine sailing and boating | 4 |
|------------------------------------------|---|
| Figure 29.2 - Recreational Vessels       |   |
| Figure 29.3 - Vessel Type                |   |
| Figure 29.4 - Recreational Angling       |   |
| Figure 29.5 - Marine Recreation          |   |